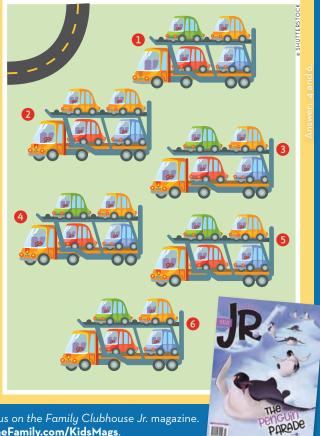

Ball Layup **Block** Score Buzzer Shoes Foul Shoot Hoop Swish

Copy Cars These cars are going on a road trip. Circle the two car carriers that are exactly alike.

LUUM L

Find great puzzles, jokes, stories and more every month in Focus on the Family Clubhouse Jr. magazine. To sign up for a subscription, go to FocusOnTheFamily.com/KidsMags.