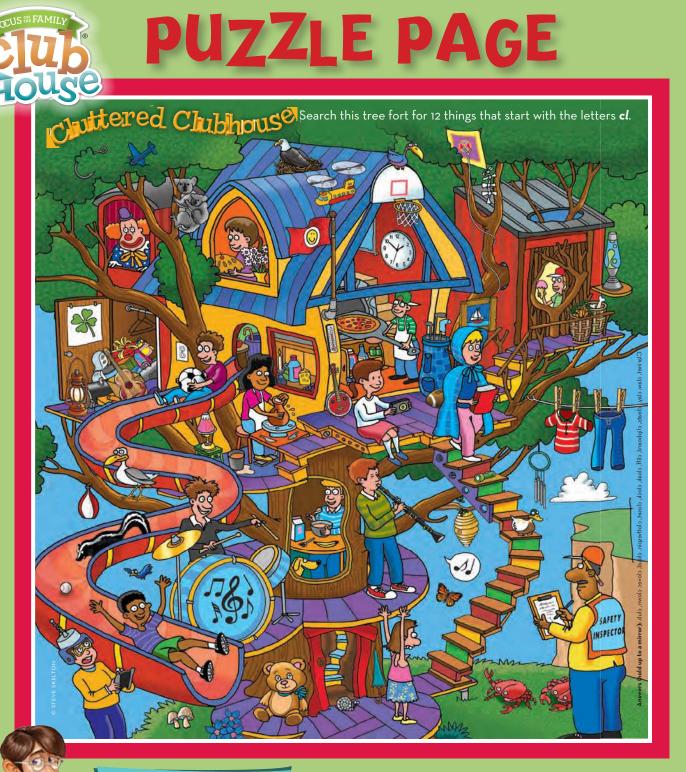

## Eugene's Sudoku

Test your logic skills against Adventures in Odyssey's resident genius, Eugene Meltsner, by solving these puzzles. Fill in the grid so each row, column and colored shape includes every number from 1 to 5. (That means no repeats, either horizontally or vertically.) Then solve the bigger puzzle so that each row, column and three-by-three box contains every digit from 1 to 9. Have fun!