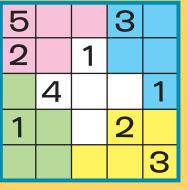

## Eugene's Sudoku

Test your logic skills against Adventures in Odyssey's resident genius, Eugene Meltsner, by solving these puzzles. Fill in the grid so each row, column and colored shape includes every number from 1 to 5. (That means no repeats, either horizontally or vertically.) Then solve the bigger puzzle so that each row, column and three-by-three box contains every digit from 1 to 9. Have fun!





Find great puzzles, jokes, stories every month in Focus on the Family Clubhouse magazine. To sign up for a subscription, go to FocusOnTheFamily.com/KidsMags. To learn more about the award-winner audio drama, Adventures in Odyssey, go to WhitsEnd.org.



## A TRIP TO THE LIBRARY art by Dave Klug

Jordan and Alana are learning about different jobs they can do when they grow up. See if you can find the hidden items.

## WHAT COMES NEXT?

Study the patterns. Then draw in the missing items.





Search up, down and sideways to find the basketball words in this puzzle.

| Α | В | U  | Ζ | Ζ | Е | R |
|---|---|----|---|---|---|---|
| С | L | I. | F | 0 | U | L |
| Ζ | 0 | Н  | Κ | М | Ρ | Α |
| S | С | 0  | R | Е | S | Υ |
| Н | Κ | 0  | Х | Q | Н | U |
| 0 | S | Ρ  | В | F | 0 | Ρ |
| Е | В