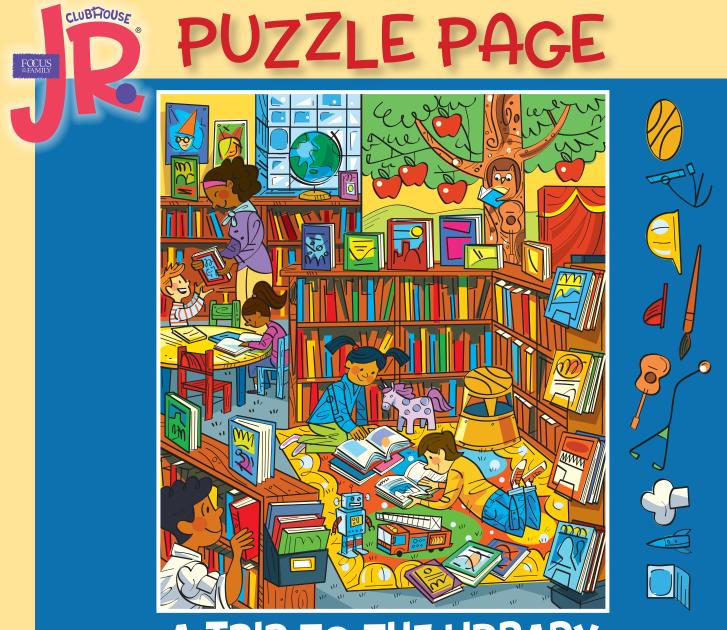

## A TRIP TO THE LIBRARY art by Dave Klug

Jordan and Alana are learning about different jobs they can do when they grow up. See if you can find the hidden items.