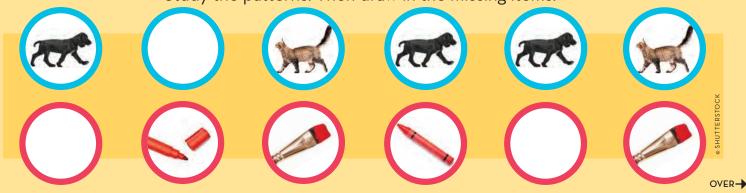

## WHAT COMES NEXT?

Study the patterns. Then draw in the missing items.

Search up, down and sideways to find the basketball words in this puzzle.

| Α | В | U  | Ζ | Ζ | Е | R |
|---|---|----|---|---|---|---|
| С | L | I. | F | 0 | U | L |
| Ζ | 0 | Н  | Κ | М | Ρ | Α |
| S | С | 0  | R | Е | S | Υ |
| Н | Κ | 0  | Х | Q | Н | U |
| 0 | S | Ρ  | В | F | 0 | Ρ |
| Е | В | Α  | L | L | 0 | L |
| S | W | ١. | S | Н | Т | Α |