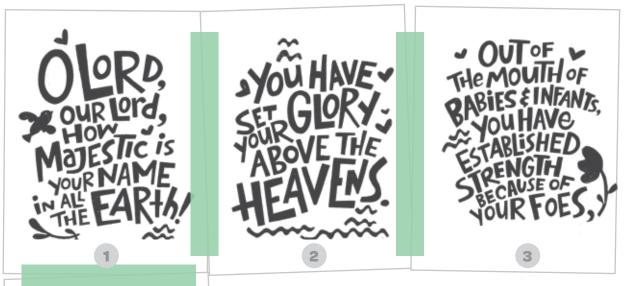

Once those two cards are memorized, add a third card. Continue adding cards until you have the whole passage memorized. Then start on the second psalm in this download.

THE MOUTH OF SHES & INFANS, ABLISHED STABLISHED STABLISHED STABLISHED STABLISHED STABLISHED STABLISHED STABLISHED, STABLISH FOES, YOUR FOES, YO

YET YOU HAVE MADE HIM A LITTLE LOWER WAND HANGEN AND CROWNED HIM CROWNED HIM CROWNED HIM CROWNED HIM CROWNED HIM WITH GLORY YOU HAVE AND AND HAVE SOF YOUR WORKS OF YOUR HAVE PUT ALL HAVE STEET,