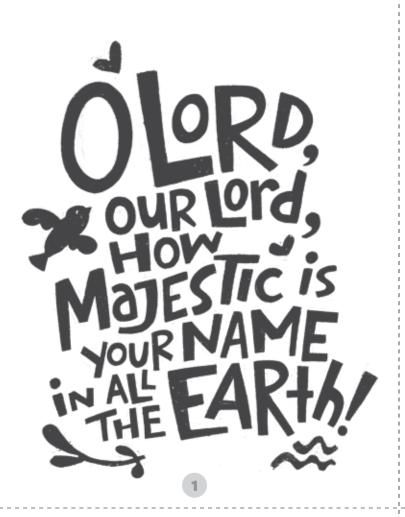

Once those two cards are memorized, add a third card. Continue adding cards until you have the whole passage memorized. Then start on the second psalm in this download.

THE MOUTH OF SHES & INFANS, ABLISHED STABLISHED STABLISHED STABLISHED STABLISHED STABLISHED STABLISHED STABLISHED, STABLISH FOES, YOUR FOES, YO